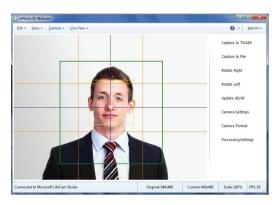

# **Facial Detection Engine**

inPhoto ID Webcam has a powerful facial detection engine that allows it to identify and manipulate facial elements of photographs. It is then able to apply functions such as auto-cropping based on specified parameters. This allows inPhoto ID Webcam to create images which are incredibly consistent, giving your identification photos a highly professional appearance.

# **Live Preview**

When inPhoto ID Webcam is used to take an identification photo, users can see a live preview of what image will be produced. With this tool, you can feel comfortable knowing that a quality image will be taken the first time, and do not need to waste time with extra attempts. It is possible to zoom the live preview to be able to work most comfortably way.