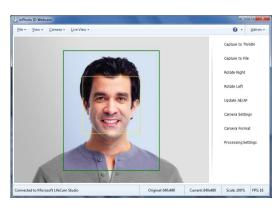

# **Facial Detection Engine**

inPhoto ID Webcam has a powerful facial detection engine that allows it to identify and manipulate facial elements of photographs. It is then able to apply functions such as auto-cropping based on specified parameters. This allows inPhoto ID Webcam to create images which are incredibly consistent, giving your identification photos a highly professional appearance.

# **Live Preview**

When inPhoto ID Webcam is used to take an identification photo, users can see a live preview of what image will be produced. With this tool, you can feel comfortable knowing that a quality image will be taken the first time, and do not need to waste time with extra attempts. It is possible to zoom the live preview to be able to work most comfortably way.