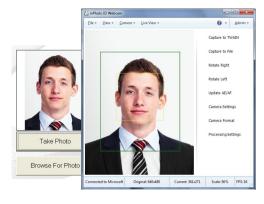

### **Photo Enhancement**

inPhoto ID Webcam does not only capture images. It is also a powerful image enhancing and resizing tool which can accept a taken photo and apply a variety of filters to it, balancing contrast, gamma, saturation, brightness, size to ensure that optimal and quality identification images can be generated in any environment.

# **Live Preview**

When inPhoto ID Webcam is used to take an identification photo, users can see a live preview of what image will be produced. With this tool, you can feel comfortable knowing that a quality image will be taken the first time, and do not need to waste time with extra attempts. It is possible to zoom the live preview to be able to work most comfortably way.