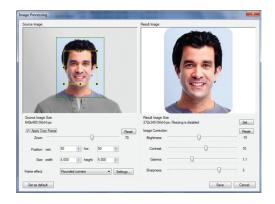

# **ID Image Creation**

Because of its effective facial detection software and custom filters, inPhoto ID Webcam is an ideal program for processing web camera images that are going to be used in identification photos on a security card or in a digital archive. Because our software is designed to be compatible with all other imaging programs, you can have confidence that inPhoto ID Webcam will integrate seamlessly with your existing identification process. Our software has the tools to make images that meet any specifications, no matter the quality required or constraints of your working environment.

# **Facial Detection Engine**

inPhoto ID Webcam has a powerful facial detection engine that allows it to identify and manipulate facial elements of photographs. It is then able to apply functions such as auto-cropping based on specified parameters. This allows inPhoto ID Webcam to create images which are incredibly consistent, giving your identification photos a highly professional appearance.

### **Photo Enhancement**

inPhoto ID Webcam does not only capture images. It is also a powerful image enhancing and resizing tool which can accept a taken photo and apply a variety of filters to it, balancing contrast, gamma, saturation, brightness, size to ensure that optimal and quality identification images can be generated in any environment.

# **Live Preview**

When inPhoto ID Webcam is used to take an identification photo, users can see a live preview of what image will be produced. With this tool, you can feel comfortable knowing that a quality image will be taken the first time, and do not need to waste time with extra attempts. It is possible to zoom the live preview to be able to work most comfortably way.